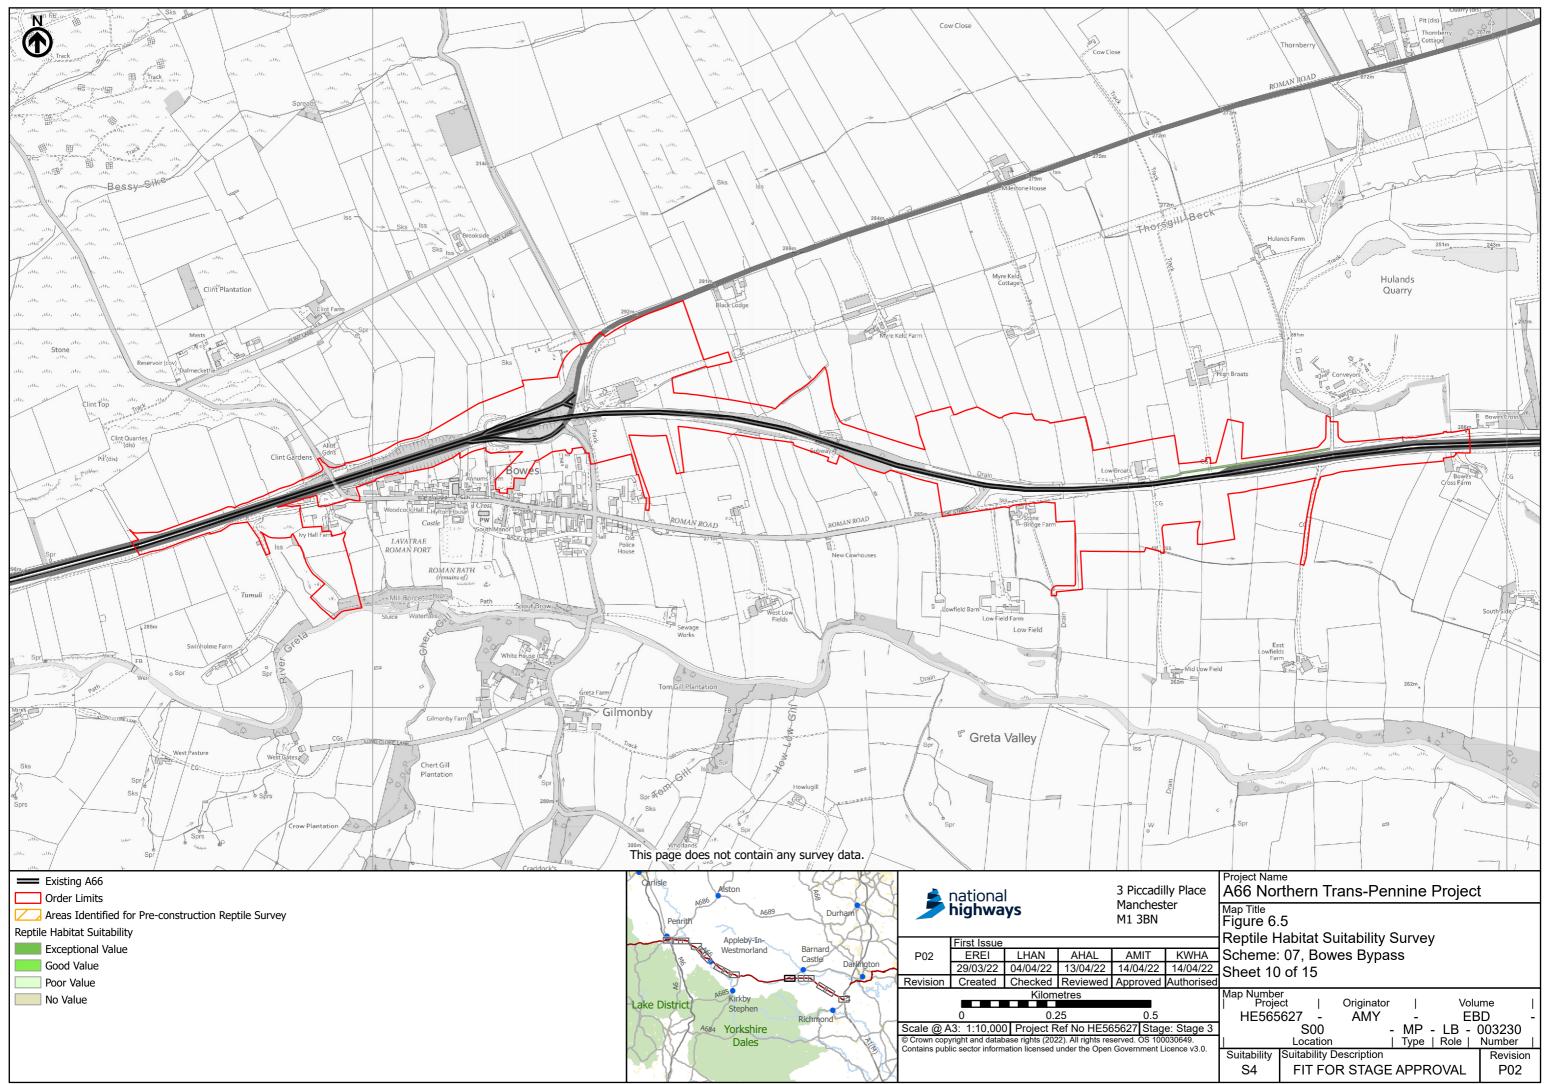

PINS Reference Number: TR010062/APP/3.3



PINS Reference Number: TR010062/APP/3.3



PINS Reference Number: TR010062/APP/3.3



PINS Reference Number: TR010062/APP/3.3



PINS Reference Number: TR010062/APP/3.3



PINS Reference Number: TR010062/APP/3.3



PINS Reference Number: TR010062/APP/3.3



PINS Reference Number: TR010062/APP/3.3



PINS Reference Number: TR010062/APP/3.3



PINS Reference Number: TR010062/APP/3.3



PINS Reference Number: TR010062/APP/3.3



PINS Reference Number: TR010062/APP/3.3



PINS Reference Number: TR010062/APP/3.3



PINS Reference Number: TR010062/APP/3.3