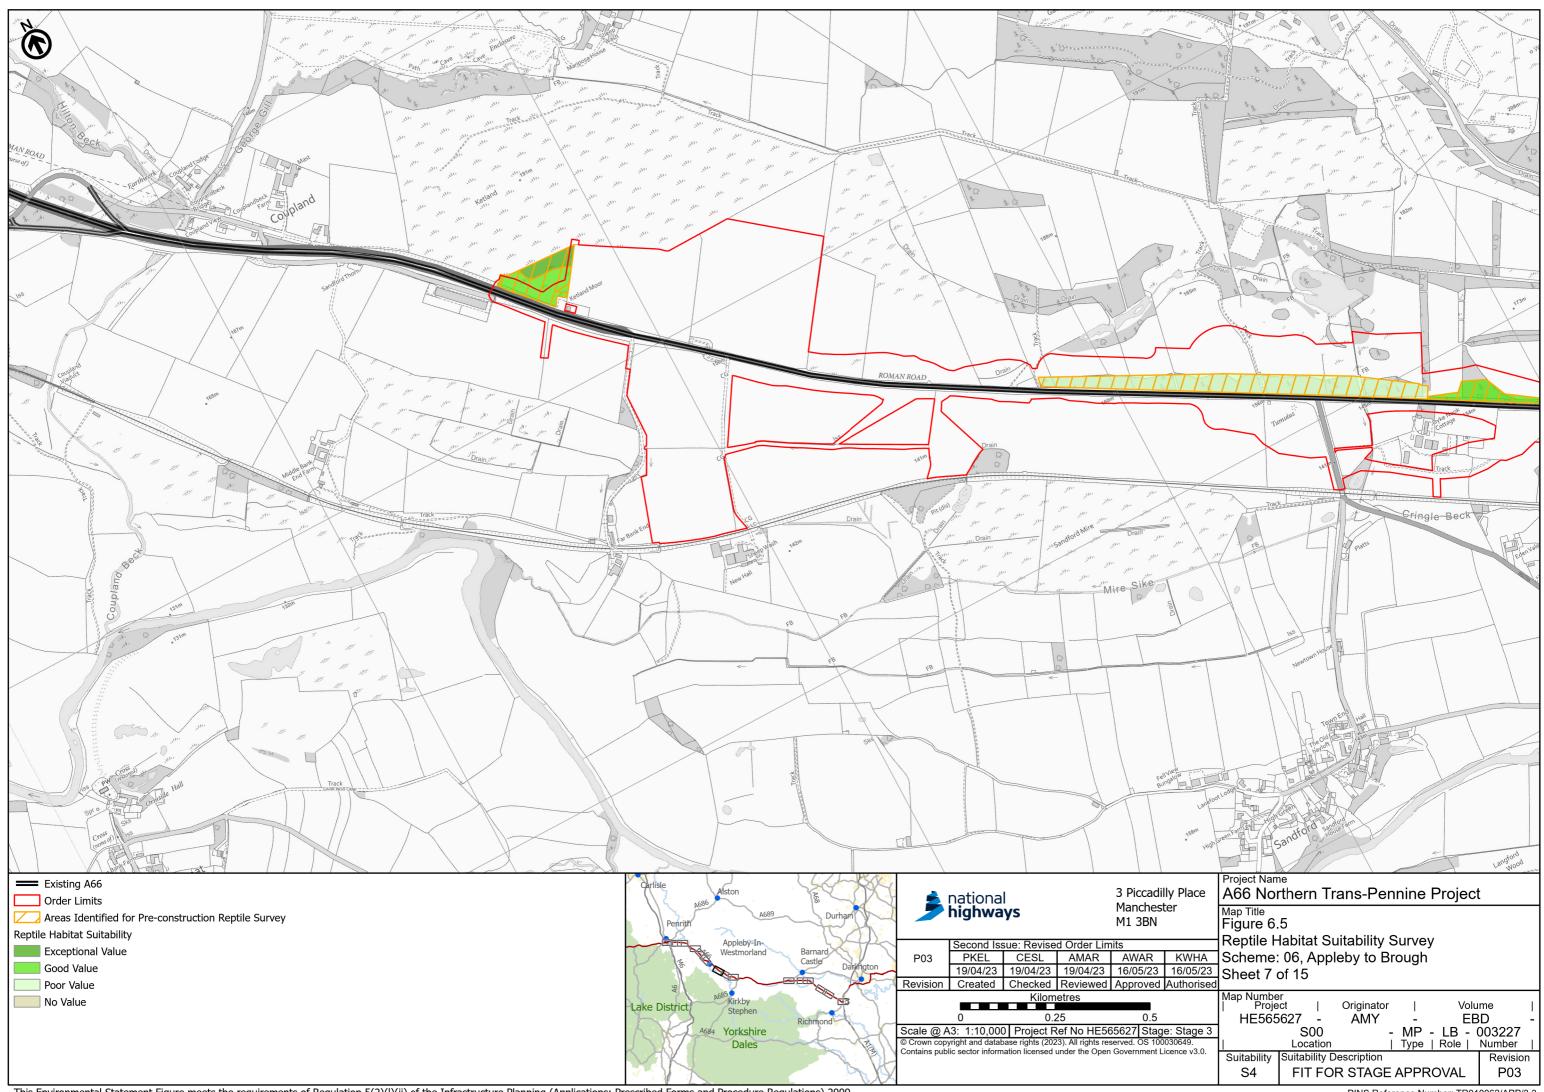

PINS Reference Number: TR010062/APP/3.3



PINS Reference Number: TR010062/APP/3.3



PINS Reference Number: TR010062/APP/3.3



PINS Reference Number: TR010062/APP/3.3



PINS Reference Number: TR010062/APP/3.3



PINS Reference Number: TR010062/APP/3.3



PINS Reference Number: TR010062/APP/3.3



PINS Reference Number: TR010062/APP/3.3



PINS Reference Number: TR010062/APP/3.3



PINS Reference Number: TR010062/APP/3.3



PINS Reference Number: TR010062/APP/3.3



PINS Reference Number: TR010062/APP/3.3



PINS Reference Number: TR010062/APP/3.3



PINS Reference Number: TR010062/APP/3.3