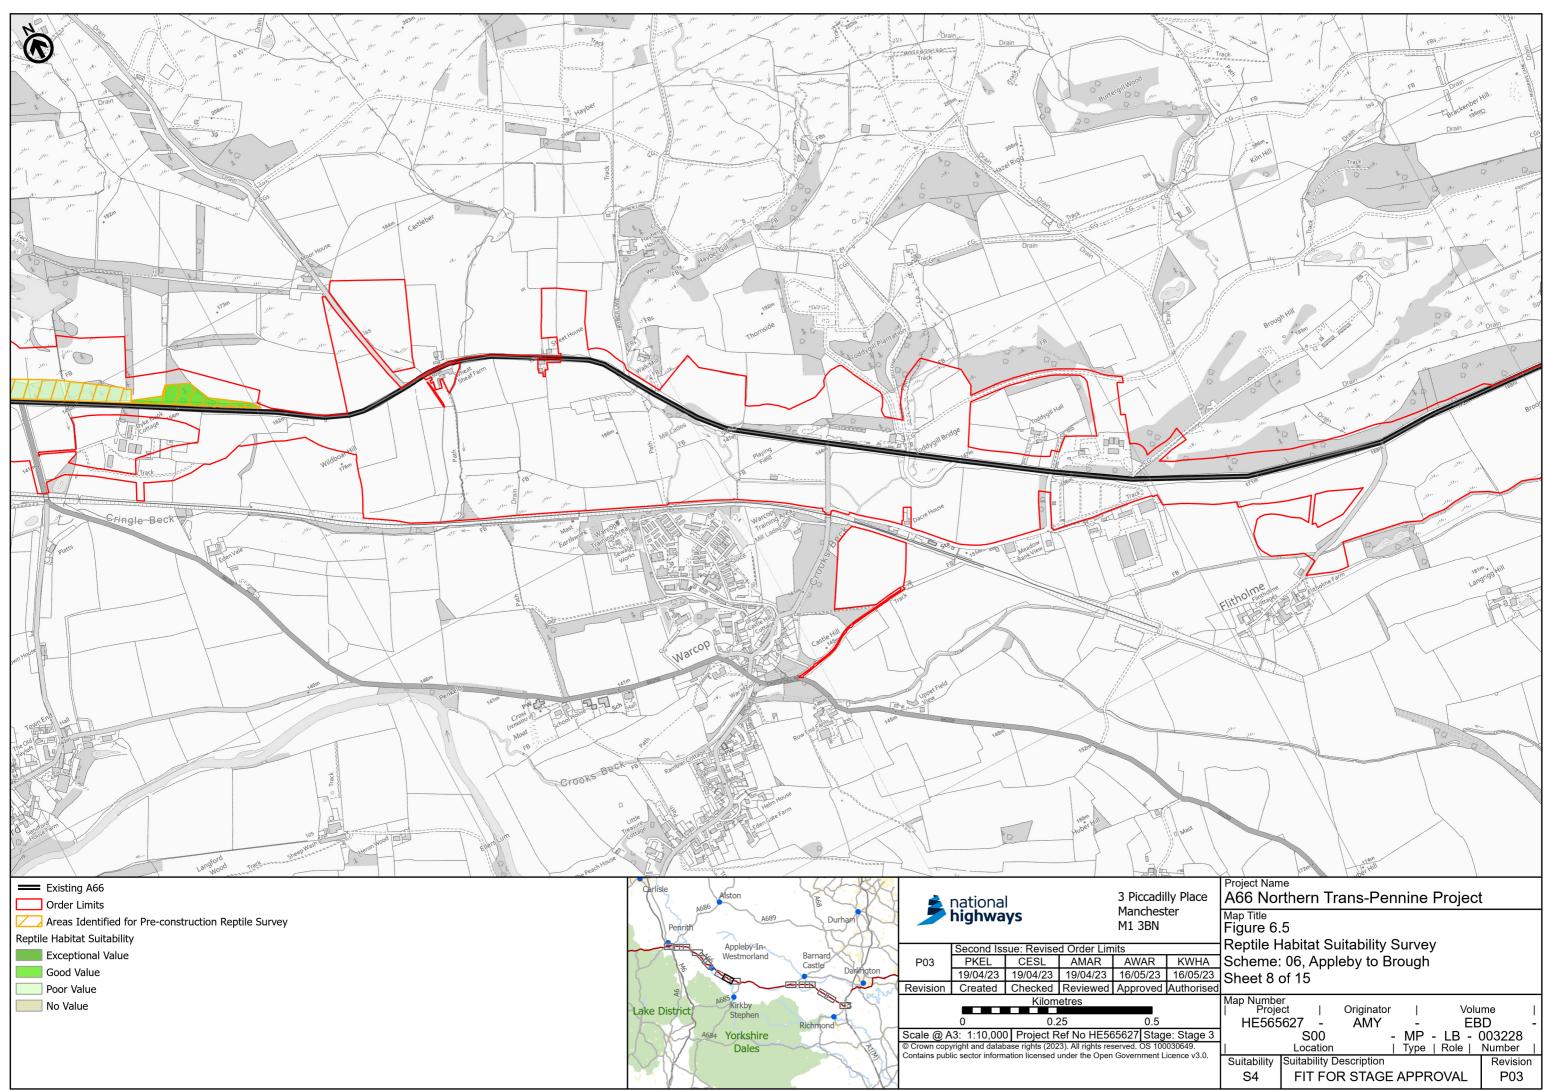

PINS Reference Number: TR010062/APP/3.3



PINS Reference Number: TR010062/APP/3.3



PINS Reference Number: TR010062/APP/3.3



PINS Reference Number: TR010062/APP/3.3



PINS Reference Number: TR010062/APP/3.3



PINS Reference Number: TR010062/APP/3.3



PINS Reference Number: TR010062/APP/3.3



PINS Reference Number: TR010062/APP/3.3



PINS Reference Number: TR010062/APP/3.3



PINS Reference Number: TR010062/APP/3.3



PINS Reference Number: TR010062/APP/3.3



PINS Reference Number: TR010062/APP/3.3



PINS Reference Number: TR010062/APP/3.3



PINS Reference Number: TR010062/APP/3.3