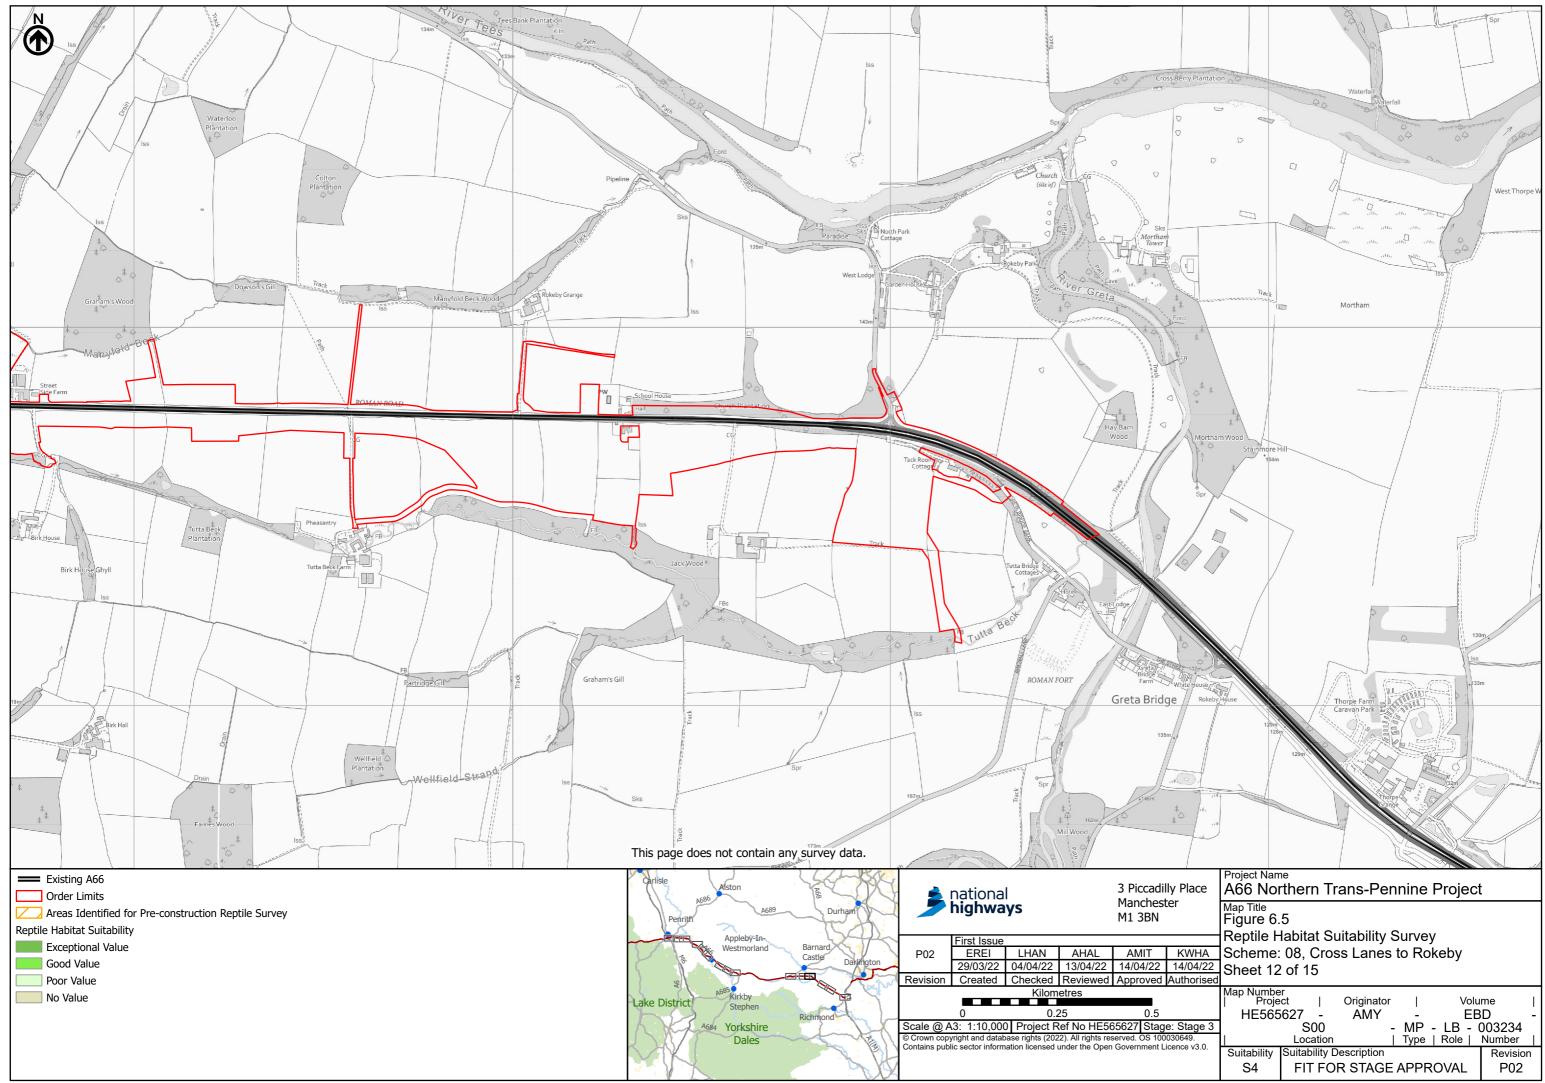

PINS Reference Number: TR010062/APP/3.3



PINS Reference Number: TR010062/APP/3.3



PINS Reference Number: TR010062/APP/3.3



PINS Reference Number: TR010062/APP/3.3



PINS Reference Number: TR010062/APP/3.3



PINS Reference Number: TR010062/APP/3.3



PINS Reference Number: TR010062/APP/3.3



PINS Reference Number: TR010062/APP/3.3



PINS Reference Number: TR010062/APP/3.3



PINS Reference Number: TR010062/APP/3.3



PINS Reference Number: TR010062/APP/3.3



PINS Reference Number: TR010062/APP/3.3



PINS Reference Number: TR010062/APP/3.3



PINS Reference Number: TR010062/APP/3.3