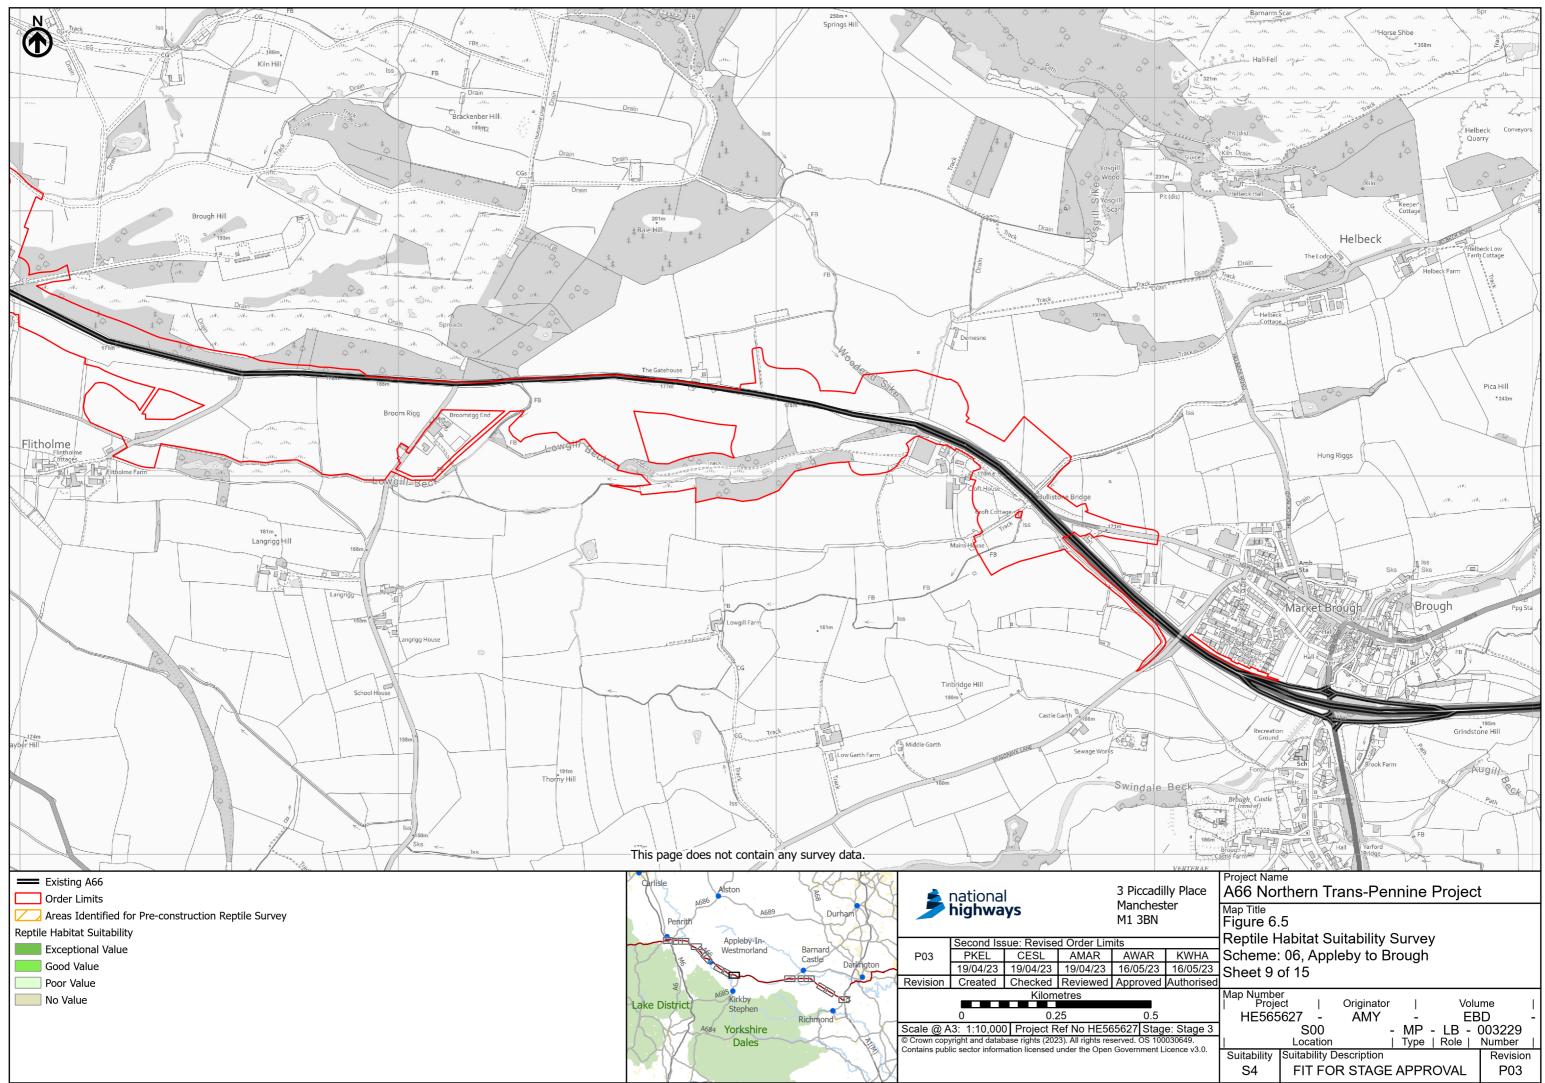

PINS Reference Number: TR010062/APP/3.3



PINS Reference Number: TR010062/APP/3.3



PINS Reference Number: TR010062/APP/3.3



PINS Reference Number: TR010062/APP/3.3



PINS Reference Number: TR010062/APP/3.3



PINS Reference Number: TR010062/APP/3.3



PINS Reference Number: TR010062/APP/3.3



PINS Reference Number: TR010062/APP/3.3



PINS Reference Number: TR010062/APP/3.3



PINS Reference Number: TR010062/APP/3.3



PINS Reference Number: TR010062/APP/3.3



PINS Reference Number: TR010062/APP/3.3



PINS Reference Number: TR010062/APP/3.3



PINS Reference Number: TR010062/APP/3.3