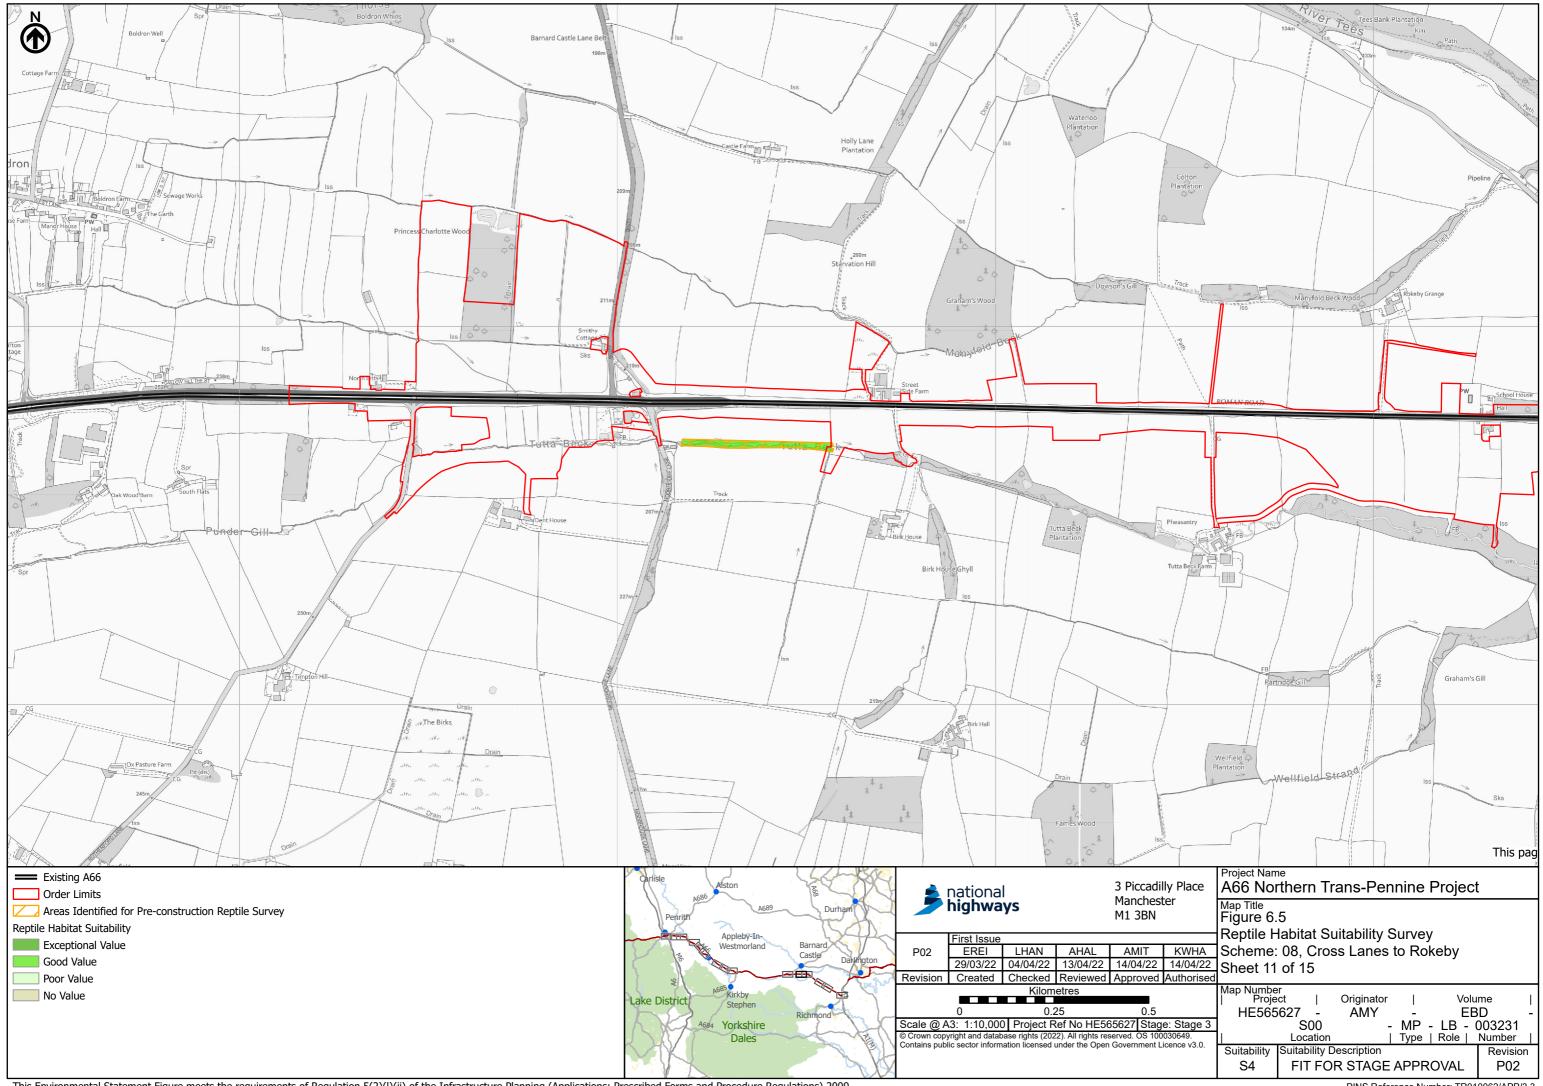

PINS Reference Number: TR010062/APP/3.3



PINS Reference Number: TR010062/APP/3.3



PINS Reference Number: TR010062/APP/3.3



PINS Reference Number: TR010062/APP/3.3



PINS Reference Number: TR010062/APP/3.3



PINS Reference Number: TR010062/APP/3.3



PINS Reference Number: TR010062/APP/3.3



PINS Reference Number: TR010062/APP/3.3



PINS Reference Number: TR010062/APP/3.3



PINS Reference Number: TR010062/APP/3.3



PINS Reference Number: TR010062/APP/3.3



PINS Reference Number: TR010062/APP/3.3



PINS Reference Number: TR010062/APP/3.3



PINS Reference Number: TR010062/APP/3.3