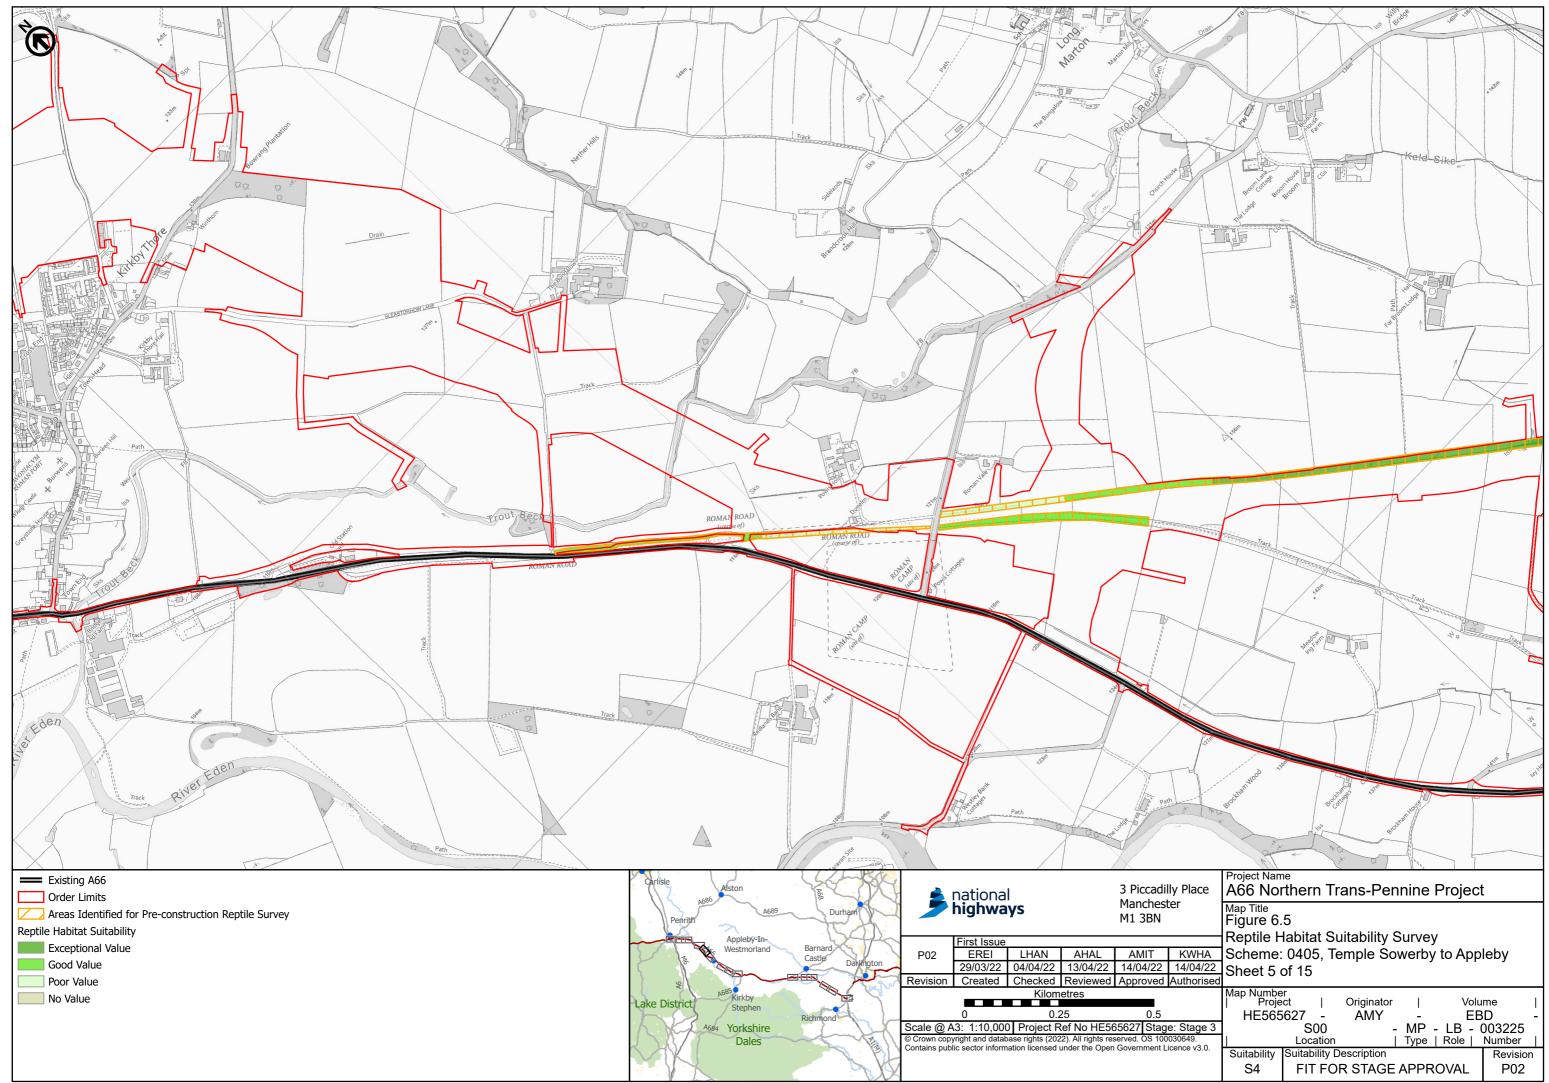

PINS Reference Number: TR010062/APP/3.3



PINS Reference Number: TR010062/APP/3.3



PINS Reference Number: TR010062/APP/3.3



PINS Reference Number: TR010062/APP/3.3



PINS Reference Number: TR010062/APP/3.3



PINS Reference Number: TR010062/APP/3.3



PINS Reference Number: TR010062/APP/3.3



PINS Reference Number: TR010062/APP/3.3



PINS Reference Number: TR010062/APP/3.3



PINS Reference Number: TR010062/APP/3.3



PINS Reference Number: TR010062/APP/3.3



PINS Reference Number: TR010062/APP/3.3



PINS Reference Number: TR010062/APP/3.3



PINS Reference Number: TR010062/APP/3.3