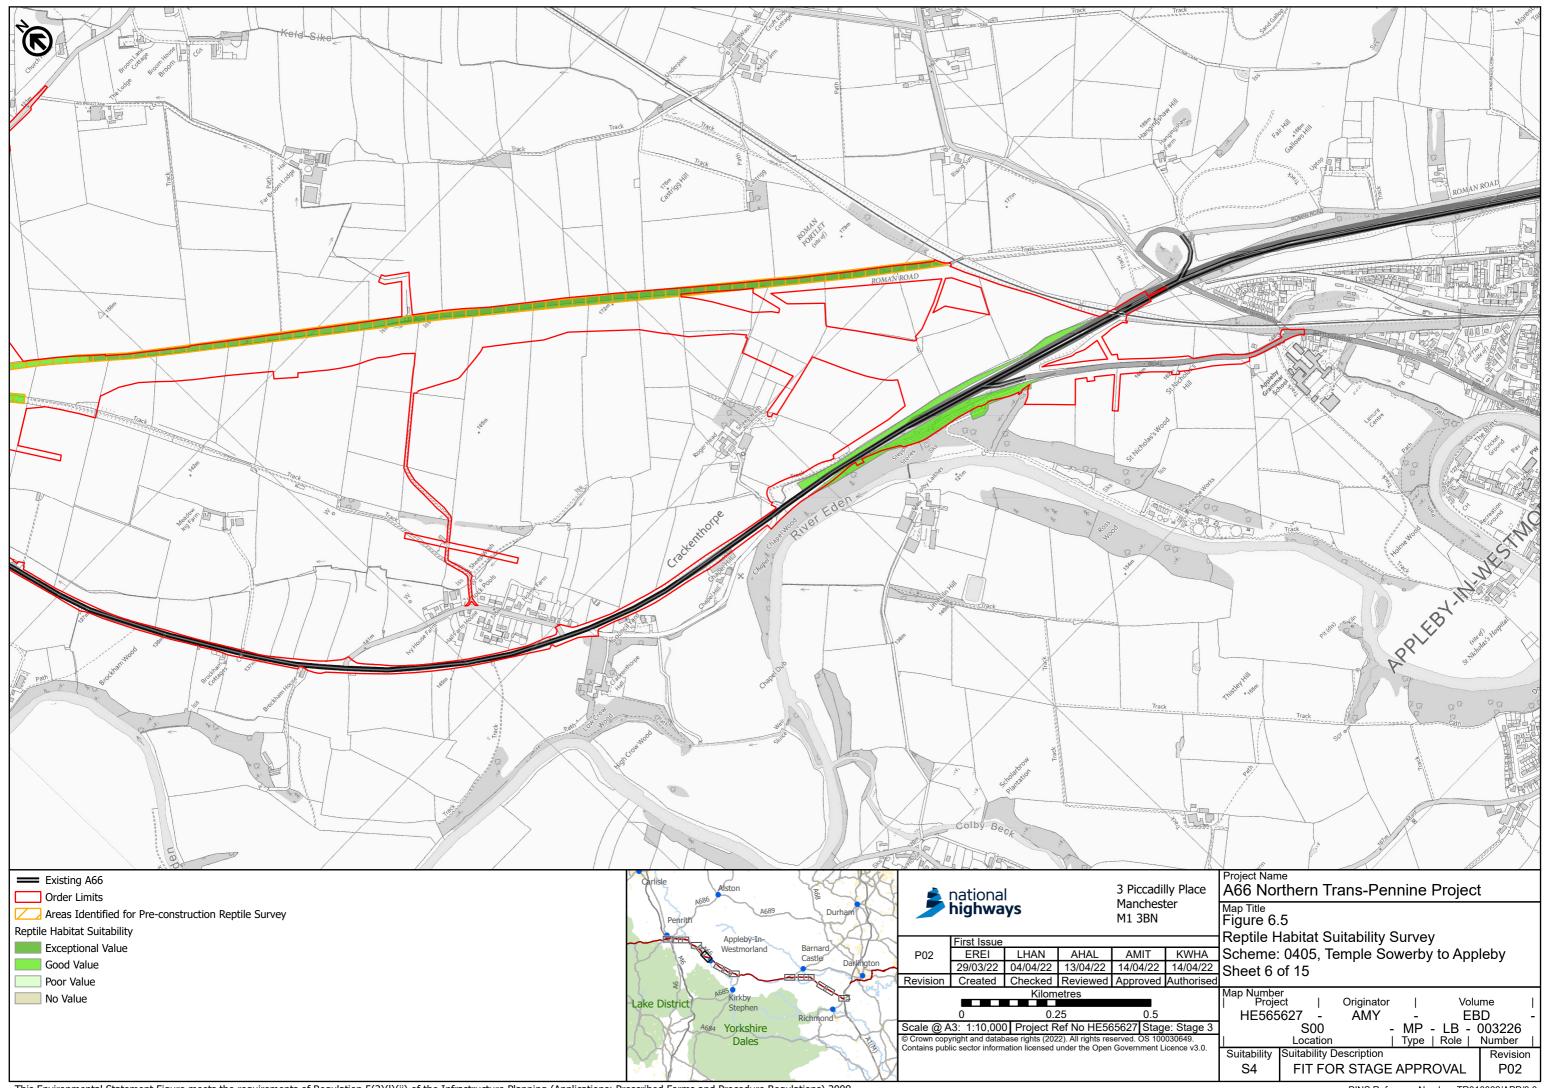

PINS Reference Number: TR010062/APP/3.3



PINS Reference Number: TR010062/APP/3.3



PINS Reference Number: TR010062/APP/3.3



PINS Reference Number: TR010062/APP/3.3



PINS Reference Number: TR010062/APP/3.3



PINS Reference Number: TR010062/APP/3.3



PINS Reference Number: TR010062/APP/3.3



PINS Reference Number: TR010062/APP/3.3



PINS Reference Number: TR010062/APP/3.3



PINS Reference Number: TR010062/APP/3.3



PINS Reference Number: TR010062/APP/3.3



PINS Reference Number: TR010062/APP/3.3



PINS Reference Number: TR010062/APP/3.3



PINS Reference Number: TR010062/APP/3.3